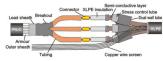

## HEAT SHRINKABLE CABLE ACCESSORIES

DESCRIPTION OF TYPE

Single-core heat shrinkable straight through joint

3-cores heat shrinkable outdoor termination