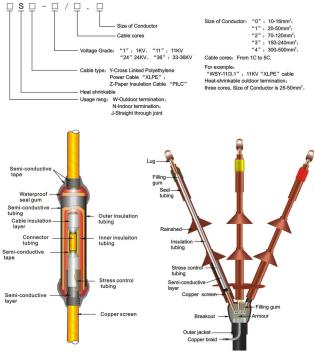

## HEAT SHRINKABLE CABLE ACCESSORIES

DESCRIPTION OF TYPE

Single-core heat shrinkable straight through joint

3-cores heat shrinkable outdoor termination

## 24KV HEAT SHRINKABLE CABLE ACCESSORIES